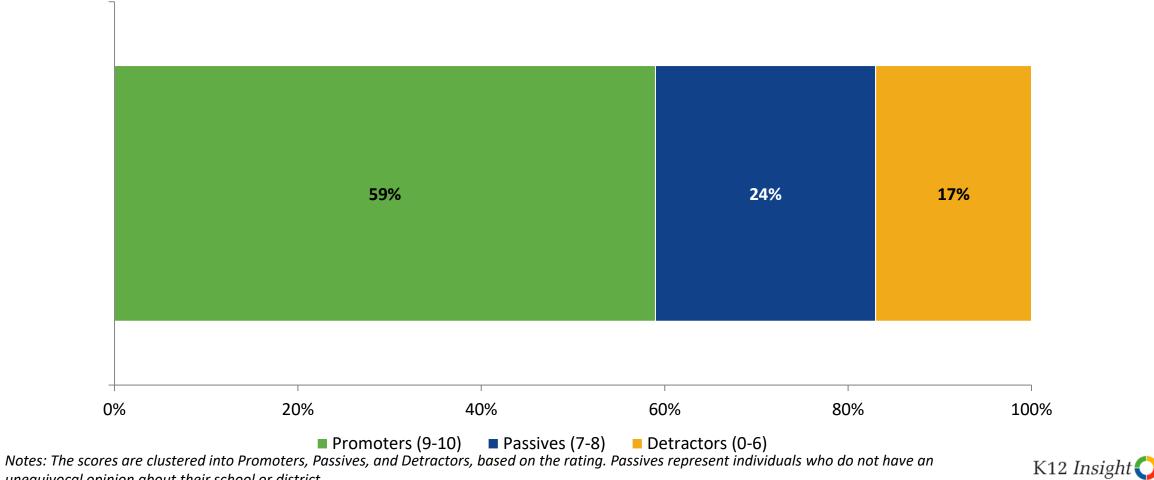

#### **Net Promoter Score - School**

How likely is it that you would recommend your school to a family member or friend? (N=29)

© 202

unequivocal opinion about their school or district.

54