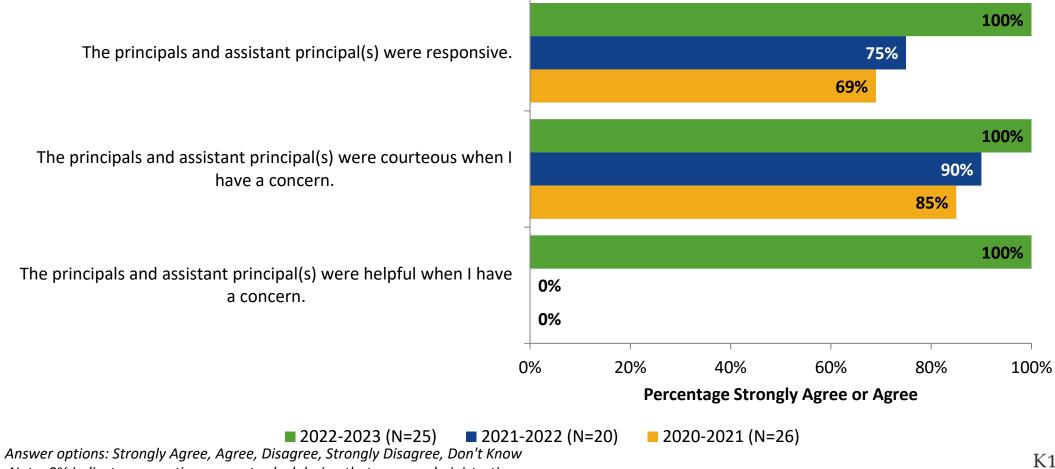

## **Interaction with Principals and/or Assistant Principals**

This past school year, have you reached out to the principal and/or assistant principal(s) with a need or concern? (N=29)