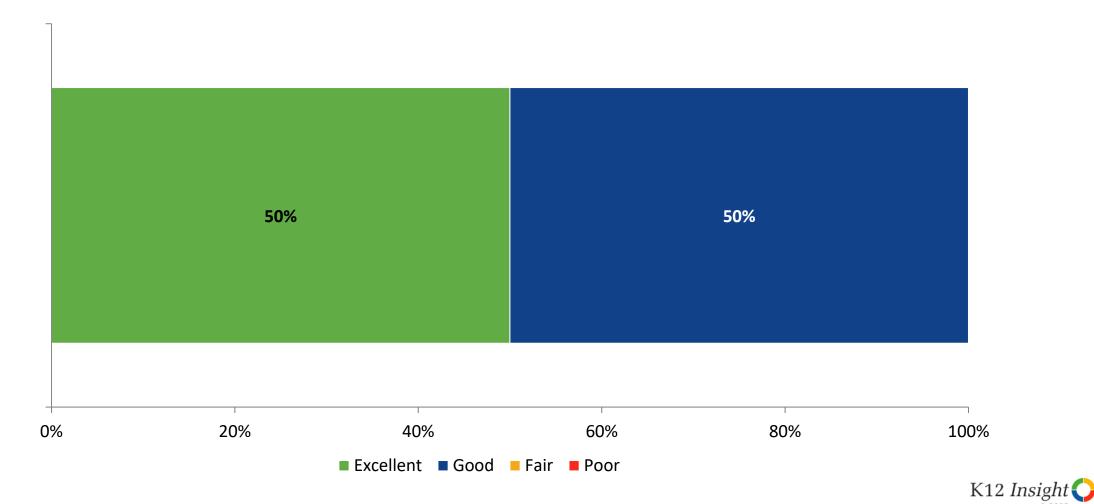

# **Overall Quality**

How would you rate the overall quality of the education at your school? (N=30)