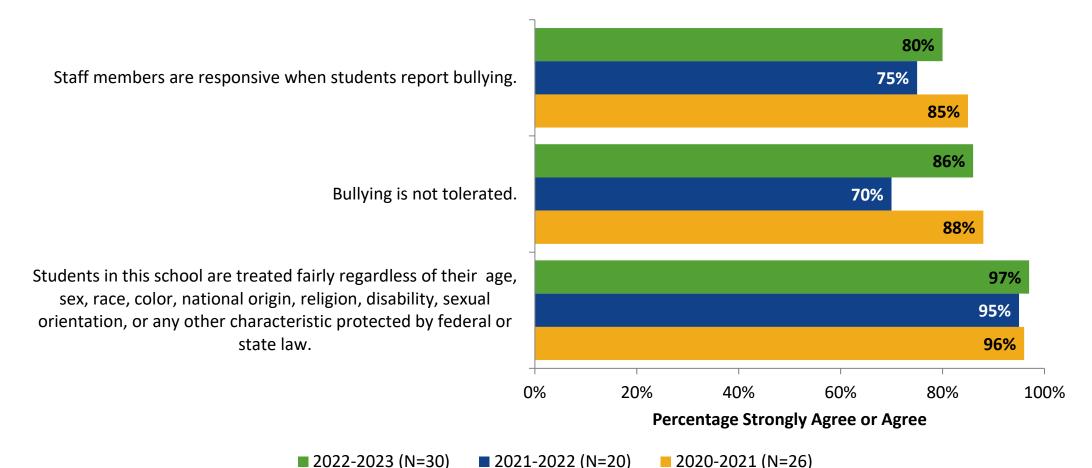

### **Safety and Behavior: Comparison Over Time**

How strongly do you agree or disagree with the following statements?

Answer options: Strongly Agree, Agree, Disagree, Strongly Disagree, Don't Know

Note: 0% indicates a question was not asked during that survey administration.

50

K12 Insight 🔿