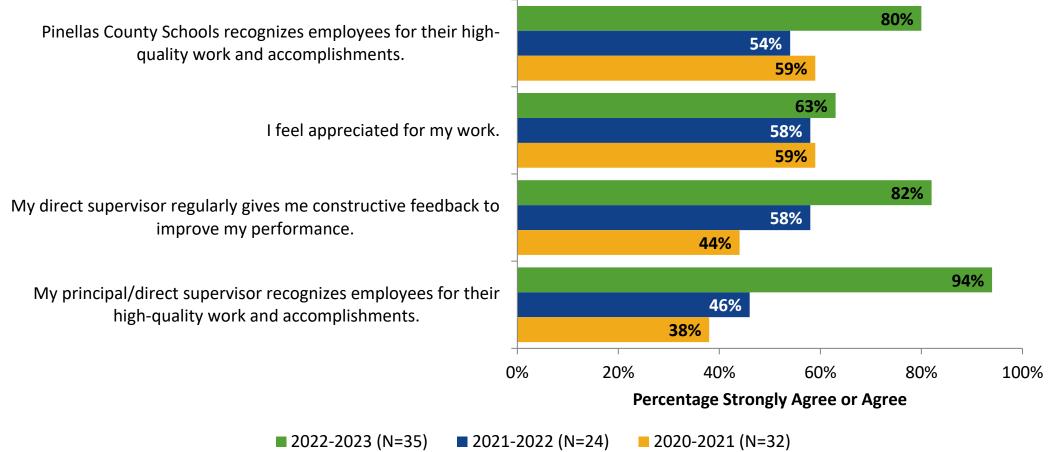

ions: Strongly Agree, Agree, Neither Disagree nor Agree, Disagree, Strongly Disagree

Note: 0% indicates a question was not asked during that survey administration.

16

K12 Insight

## Worksite Leadership: Comparison Over Time (Continued)

How strongly do you agree or disagree with the following statements?



K12 Insight

2022-2023 (N=35) ■ 2021-2022 (N=24)

Answer options: Strongly Agree, Agree, Neither Disagree nor Agree, Disagree, Strongly Disagree

Note: 0% indicates a question was not asked during that survey administration.

17

## **Feedback and Recognition**

How strongly do you agree or disagree with the following statements?



18 Answer options: Strongly Agree, Agree, Neither Disagree nor Agree, Disagree, Strongly Disagree

#### Feedback and Recognition: Comparison Over Time





# **Work Environment**

How strongly do you agree or disagree with the following statements?



# **Work Environment (Continued)**

How strongly do you agree or disagree with the following statements?



# **Work Environment: Comparison Over Time**

How strongly do you agree or disagree with the following statements?



Answer options: Strongly Agree, Agree, Neither Disagree nor Agree, Disagree, Strongly Disagree Note: 0% indicates a question was not asked during that survey administration.



# Work Environment: Comparison Over Time (Continued)

How strongly do you agree or disagree with the following statements?



Answer options: Strongly Agree, Agree, Neither Disagree nor Agree, Disagree, Strongly Disagree

Note: 0% indicates a question was not asked during that survey administrati