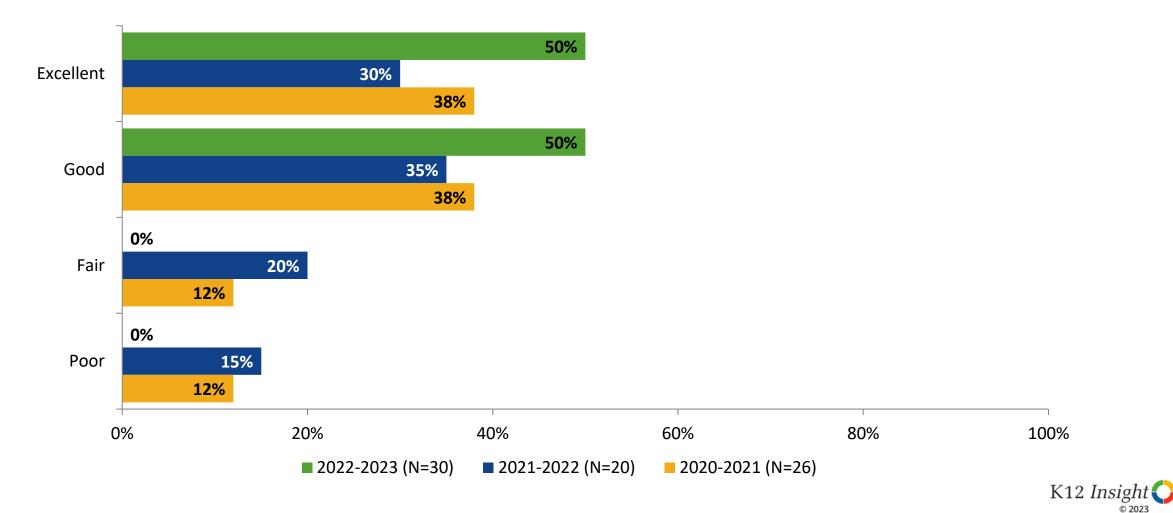

## **Overall Quality: Comparison Over Time**

How would you rate the overall quality of the education at your school?