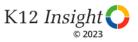

#### **Overall Engagement: Comparison Over Time**

How strongly do you agree or disagree with the following statements?

Answer options: Strongly Agree, Agree, Neither Disagree nor Agree, Disagree, Strongly Disagree

4