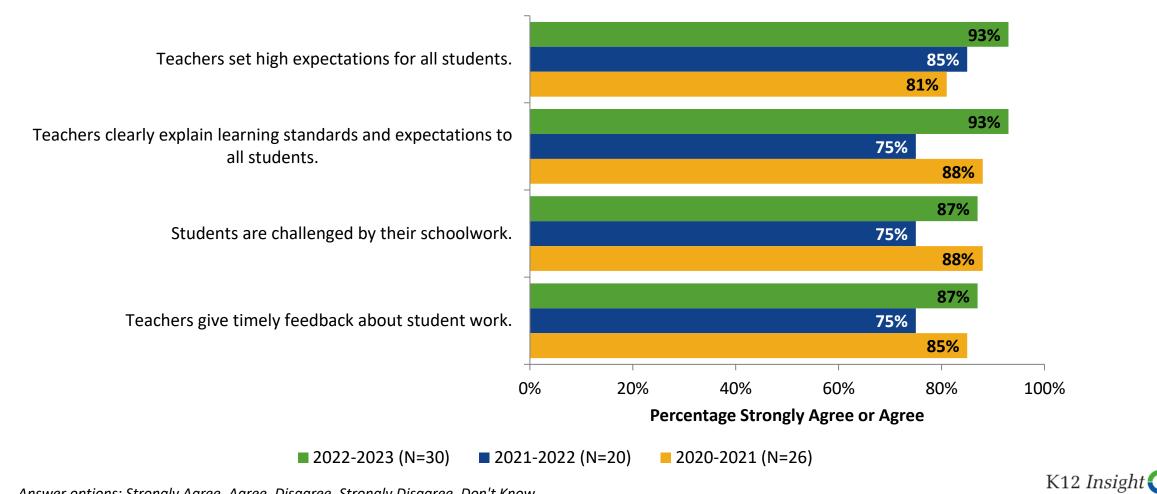

#### **Academic Support: Comparison Over Time**

How strongly do you agree or disagree with the following statements?

33 Answer options: Strongly Agree, Agree, Disagree, Strongly Disagree, Don't Know