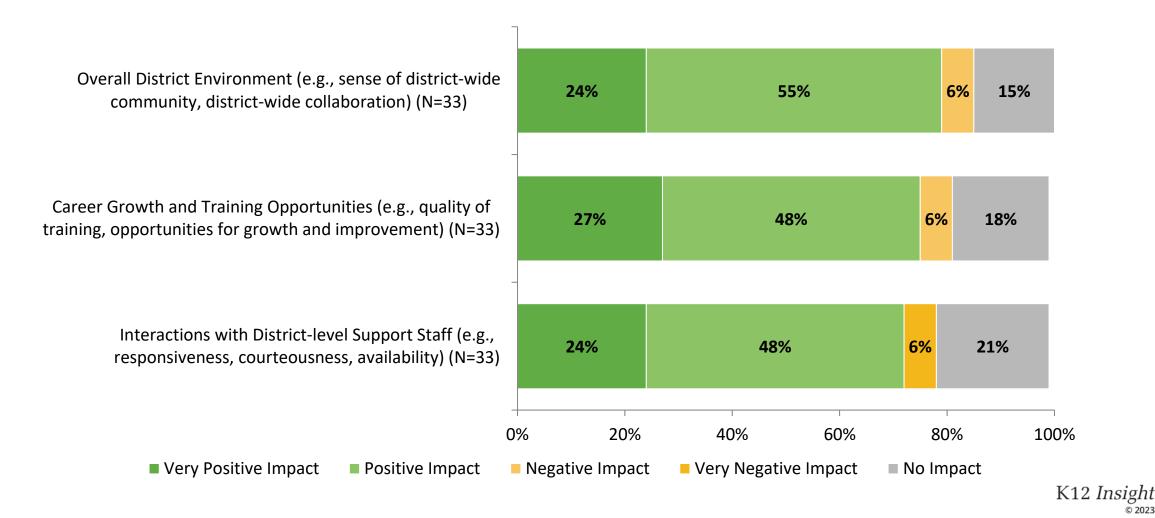

### Impact on Rating of Pinellas County Schools (Continued)

How do the following areas impact your rating of Pinellas County Schools?