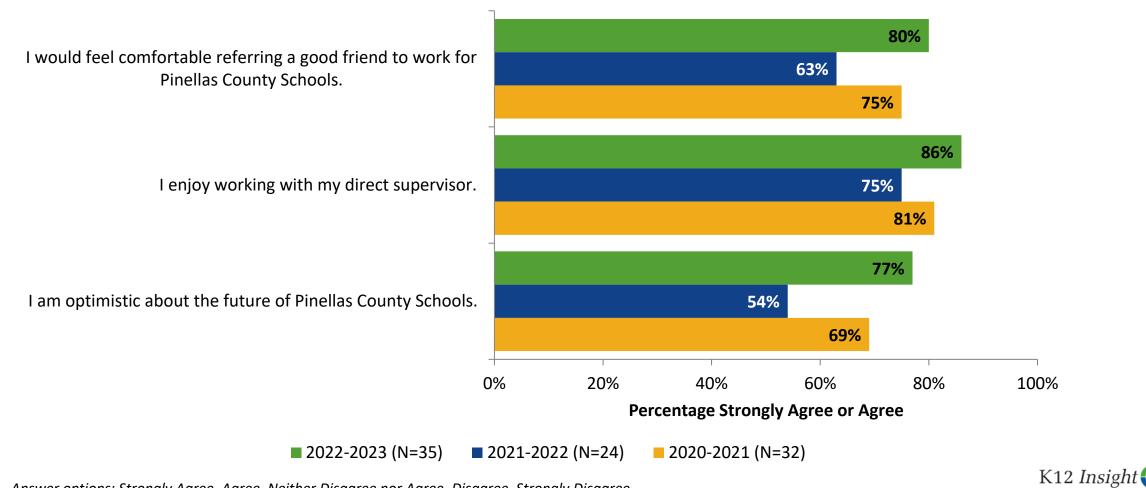

#### **Overall Engagement: Comparison Over Time**

How strongly do you agree or disagree with the following statements?

Answer options: Strongly Agree, Agree, Neither Disagree nor Agree, Disagree, Strongly Disagree