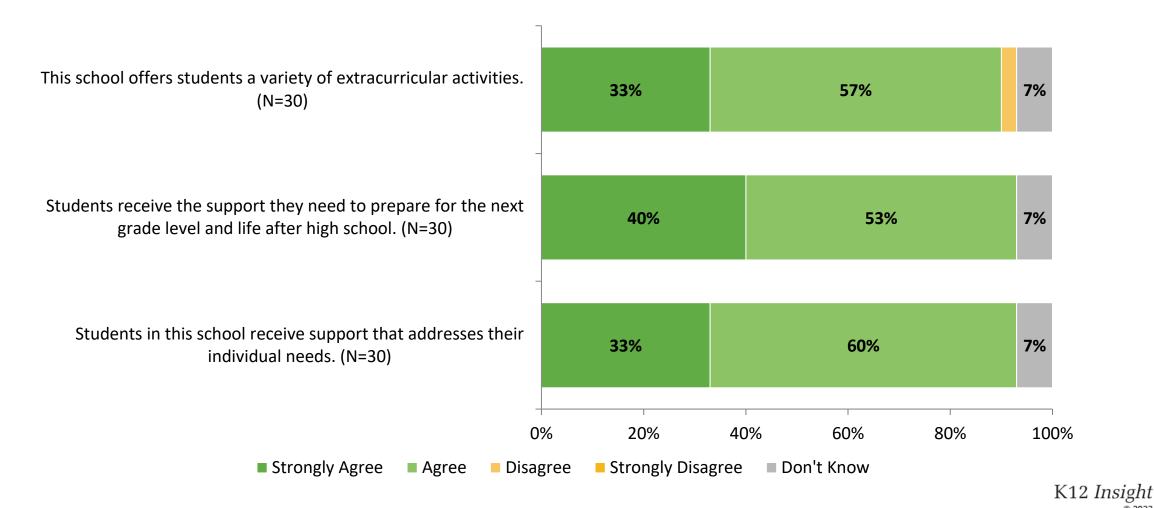

## **Student Support**

How strongly do you agree or disagree with the following statements?

# **Student Support (Continued)**

How strongly do you agree or disagree with the following statements?