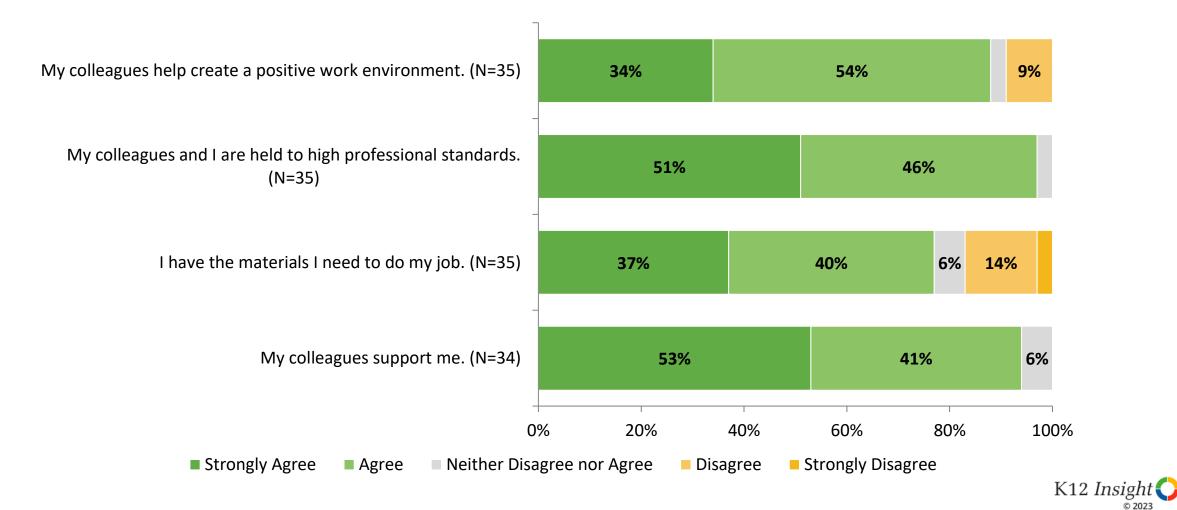

# **Work Environment (Continued)**

How strongly do you agree or disagree with the following statements?