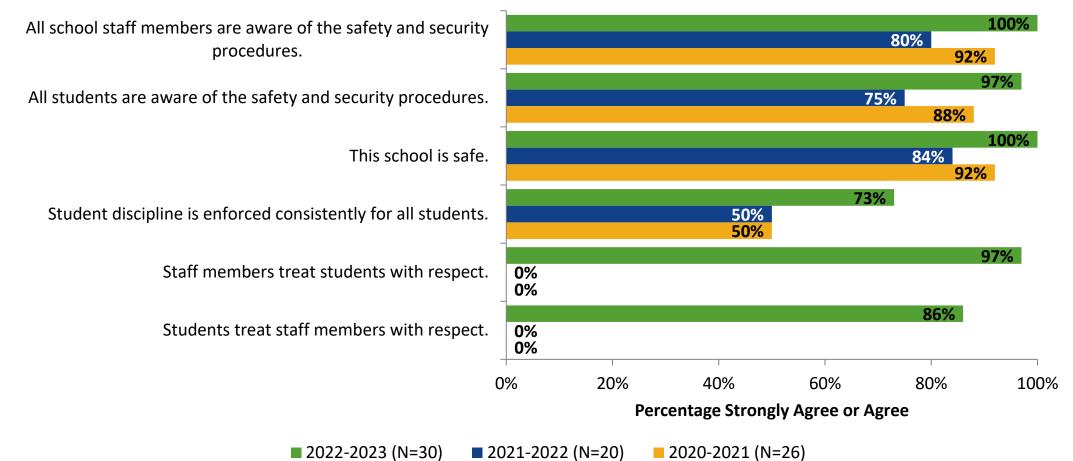

# **Safety and Behavior**

# Safety and Behavior (Continued)

### **Safety and Behavior: Comparison Over Time**

How strongly do you agree or disagree with the following statements?

Answer options: Strongly Agree, Agree, Disagree, Strongly Disagree, Don't Know

Note: 0% indicates a question was not asked during that survey administration.

50

K12 Insight 🔿