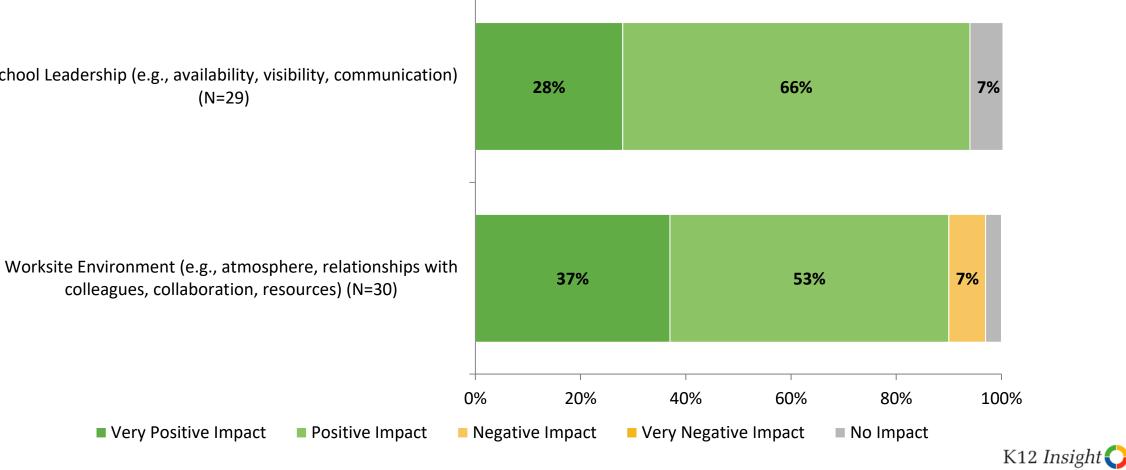

### **Impact on Rating of School**

How do the following areas impact your rating of your school?

colleagues, collaboration, resources) (N=30)

Positive Impact

Very Positive Impact

© 202