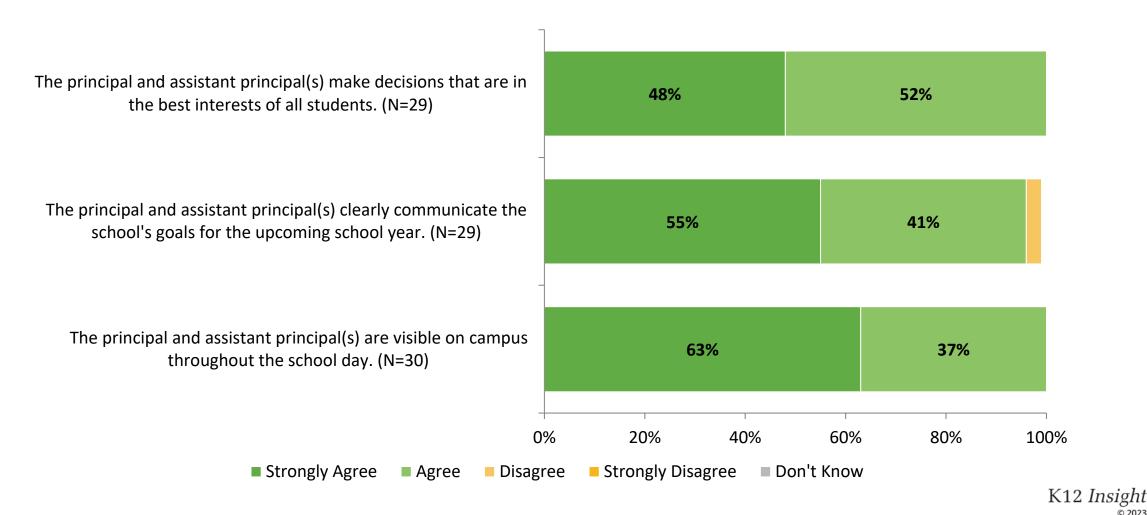

rt: Comparison Over Time (Continued)

How strongly do you agree or disagree with the following statements?



Answer options: Strongly Agree, Agree, Disagree, Strongly Disagree, Don't Know

34

K12 Insight 🔾

## **Student Support**

How strongly do you agree or disagree with the following statements?



# **Student Support (Continued)**

How strongly do you agree or disagree with the following statements?



### **Student Support: Comparison Over Time**

How strongly do you agree or disagree with the following statements?





K12 Insight 🔿

### **Student Support: Comparison Over Time (Continued)**

How strongly do you agree or disagree with the following statements?



<sup>38</sup> Answer options: Strongly Agree, Agree, Disagree, Strongly Disagree, Don't Know



# **School Leadership**



# **School Leadership (Continued)**



## **School Leadership: Comparison Over Time**

How strongly do you agree or disagree with the following statements?



Answer options: Strongly Agree, Agree, Disagree, Strongly Disagree, Don't Know

Note: 0% indicates a question was not asked during that survey administration.

41

K12 Insight 🗘

# **School Leadership: Comparison Over Time (Continued)**

How strongly do you agree or disagree with the following statements?



Note: 0% indicates a question was not asked during that survey administration.

42

K12 Insight 🔿

## **Interaction with Principals and/or Assistant Principals**

This past school year, have you reached out to the principal and/or assistant principal(s) with a need or concern? (N=29)





# **Family Involvement**



# **Family