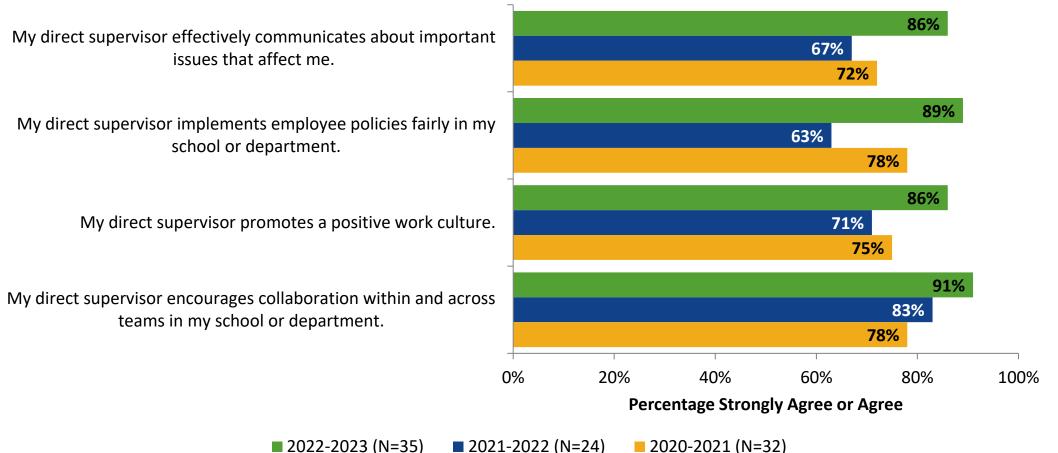

# **Worksite Leadership (Continued)**

# **Worksite Leadership (Continued)**

How strongly do you agree or disagree with the following statements?