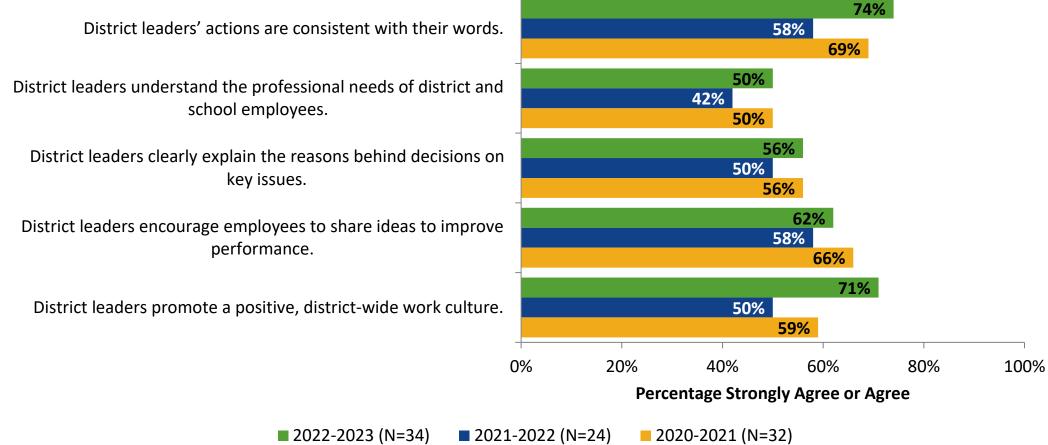

#### **District Leadership: Comparison Over Time**

How strongly do you agree or disagree with the following statements?

<sup>12</sup> Answer options: Strongly Agree, Agree, Neither Disagree nor Agree, Disagree, Strongly Disagree