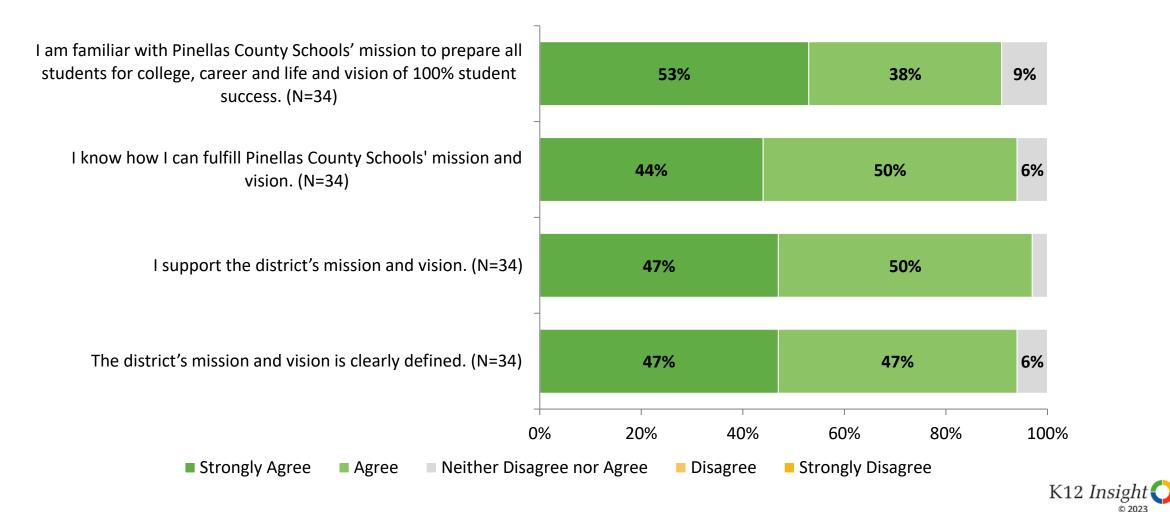

| 31%                        | 46%                                | 14% 9%               |
|                                                                                                      | % 20%<br>isagree nor Agree | 40% 60%<br>Disagree Strongly Disag | 80% 100<br>gree<br>k |

#### **Overall Engagement: Comparison Over Time**

How strongly do you agree or disagree with the following statements?



Answer options: Strongly Agree, Agree, Neither Disagree nor Agree, Disagree, Strongly Disagree

4



## **Overall Engagement: Comparison Over Time (Continued)**

How strongly do you agree or disagree with the following statements?



Answer options: Strongly Agree, Agree, Neither Disagree nor Agree, Disagree, Strongly Disagree

5

## **Mission and Vision**



# **Mission and Vision (Continued)**

How strongly do you agree or disagree with the following statements?



#### **Mission and Vision: Comparison Over Time**

How strongly do you agree or disagree with the following statements?



■ 2022-2023 (N=34) ■ 2021-2022 (N=24) Answer options: Strongly Agree, Agree, Neither Disagree nor Agree, Disagree, Strongly Disagree

Note: 0% indicates a question was not asked during that survey administration.

8

2020-2021 (N=32)



## Mission and Vision: Comparison Over Time (Continued)

How strongly do you agree or disagree with the following statements?



Answer options: Strongly Agree, Agree, Neither Disagree nor Agree, Disagree, Strongly Disagree

Note: 0% indicates a question was not asked during that survey administration.

9

K12 Insight 🔾

# **D