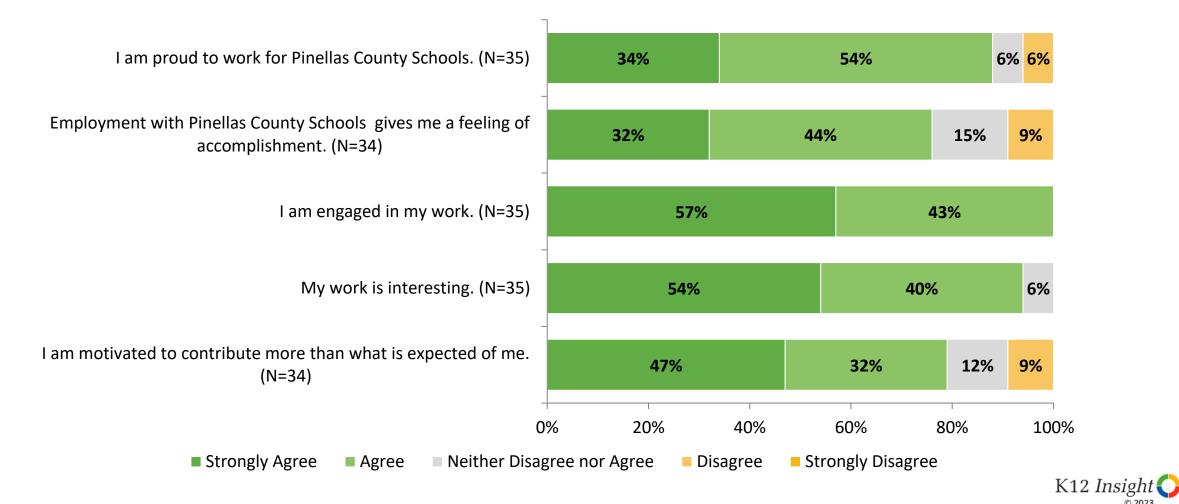

## **Overall Engagement**

How strongly do you agree or disagree with the following statements?