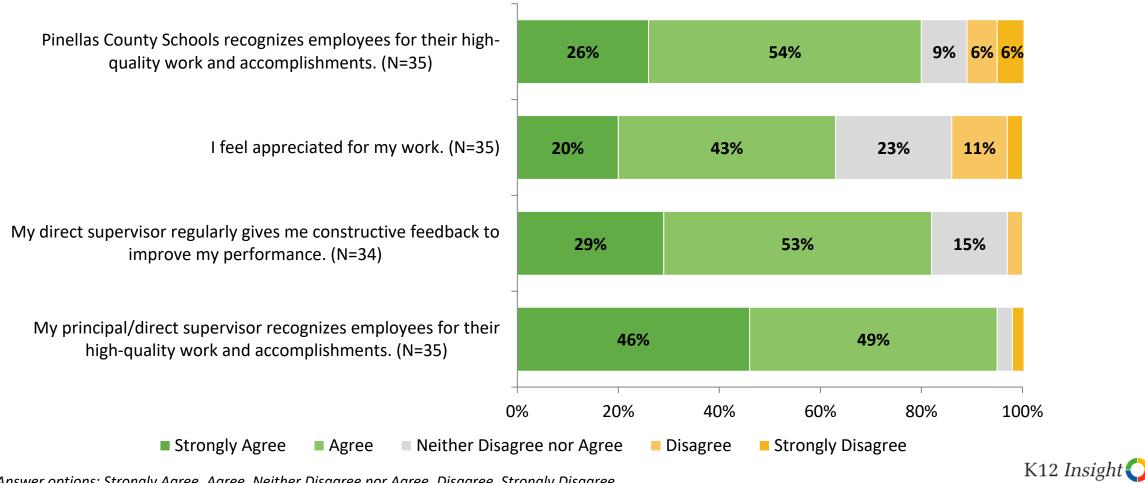

## **Feedback and Recognition**

How strongly do you agree or disagree with the following statements?

18 Answer options: Strongly Agree, Agree, Neither Disagree nor Agree, Disagree, Strongly Disagree