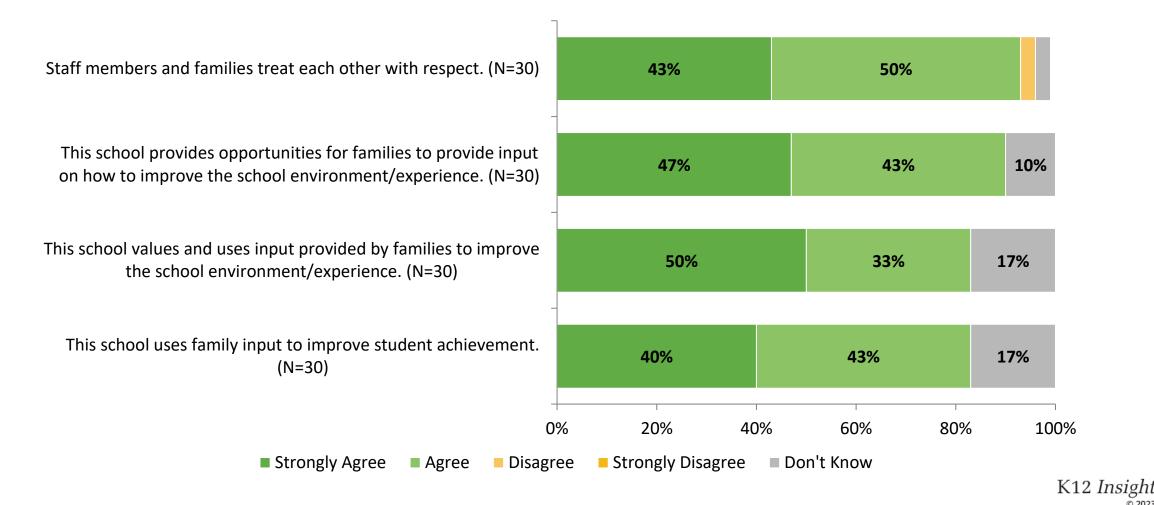

# **Family Involvement (Continued)**

### **Family Involvement: Comparison Over Time**

How strongly do you agree or disagree with the following statements?

100% This school informs families about virtual and/or in-person school-sponsored activities, such as tutoring, after-school 80% programs, and student performances. 85% 97% Families are encouraged to attend virtual and/or in-person 85% school-sponsored activities, such as back-to-school night. 92% 83% This school promotes opportunities for families to volunteer. 0% 0% 93% Staff members and families treat each other with respect. 70% 77% 0% 20% 40% 60% 80% 100% Percentage Strongly Agree or Agree