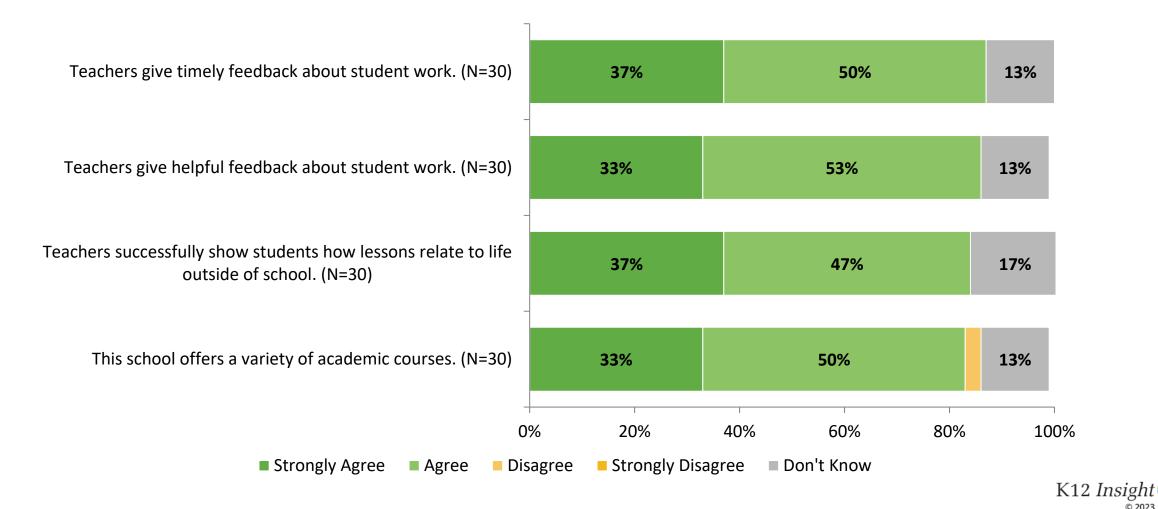

How strongly do you agree or disagree with the following statements?



Answer options: Strongly Agree, Agree, Neither Disagree nor Agree, Disagree, Strongly Disagree

#### **Career Growth and Training Opportunities: Comparison Over Time (Continued)**

How strongly do you agree or disagree with the following statements?



Answer options: Strongly Agree, Agree, Neither Disagree nor Agree, Disagree, Strongly Disagree

28

K12 Insight O

# **Overall Quality**

How would you rate the overall quality of the education at your school? (N=30)



## **Overall Quality: Comparison Over Time**

How would you rate the overall quality of the education at your school?



# **Academic Support**

How strongly do you agree or disagree with the following statements?



# **Academic Support (Continued)**



#### **Academic Support: Comparison Over Time**

How strongly do you agree or disagree with the following statements?



33 Answer options: Strongly Agree, Agree, Disagree, Strongly Disagree, Don't Know

## Academic Support: Comparison Over Time (Continued)

How strongly do you agree or disagree with the following statements?



Answer options: Strongly Agree, Agree, Disagree, Strongly Disagree, Don't Know

34

K12 Insight 🔾

## **Student Support**

How strongly do you agree or disagree with the following statements?



# **Student Support (Continued)**

How strongly do you agree or disagree with the following statements?



### **Student Support: Comparison Over Time**

How strongly do you agree or disagree with the following statements?





K12 Insight 🔿

### **Student Support: Compar