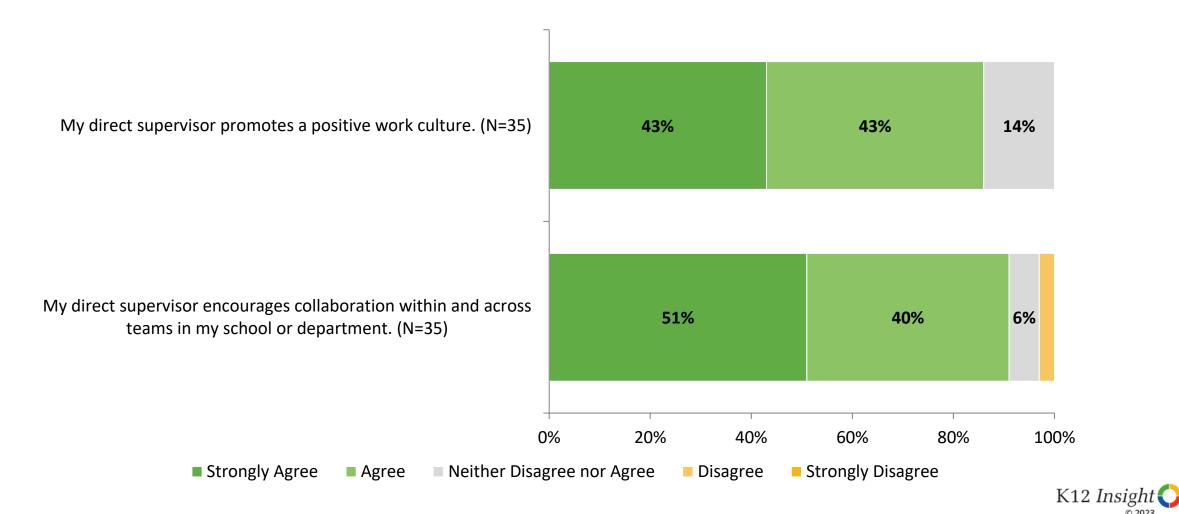

# **District Leadership (Continued)**

How strongly do you agree or disagree with the following statements?