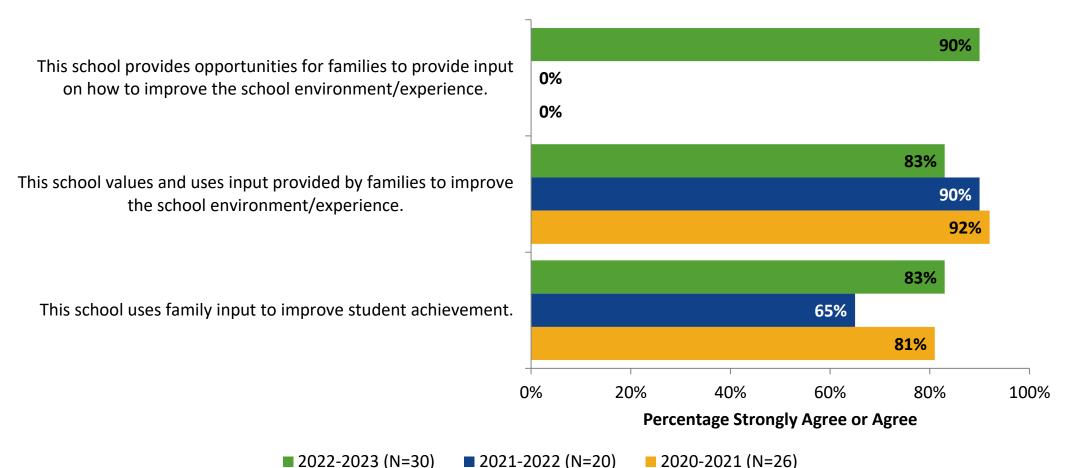

/or in-person school-sponsored activities, such as tutoring, after-school 80% programs, and student performances. 85% 97% Families are encouraged to attend virtual and/or in-person 85% school-sponsored activities, such as back-to-school night. 92% 83% This school promotes opportunities for families to volunteer. 0% 0% 93% Staff members and families treat each other with respect. 70% 77% 0% 20% 40% 60% 80% 100% Percentage Strongly Agree or Agree

2020-2021 (N=26)

■ 2022-2023 (N=30) ■ 2021-2022 (N=20)

Answer options: Strongly Agree, Agree, Disagree, Strongly Disagree, Don't Know

Note: 0% indicates a question was not asked during that survey administration.

46



## Family Involvement: Comparison Over Time (Continued)

How strongly do you agree or disagree with the following statements?



Answer options: Strongly Agree, Agree, Disagree, Strongly Disagree, Don't Know

Note: 0% indicates a question was not asked during that survey administration.

47

K12 Insight 🔿

# **Safety and Behavior**



# Safety and Behavior (Continued)



### **Safety and Behavior: Comparison Over Time**

How strongly do you agree or disagree with the following statements?



Answer options: Strongly Agree, Agree, Disagree, Strongly Disagree, Don't Know

Note: 0% indicates a question was not asked during that survey administration.

50

K12 Insight 🔿

## Safety and Behavior: Comparison Over Time (Continued)

How strongly do you agree or disagree with the following statements?



2022-2023 (N=30) 2021-2022 (N=20)

Answer options: Strongly Agree, Agree, Disagree, Strongly Disagree, Don't Know

Note: