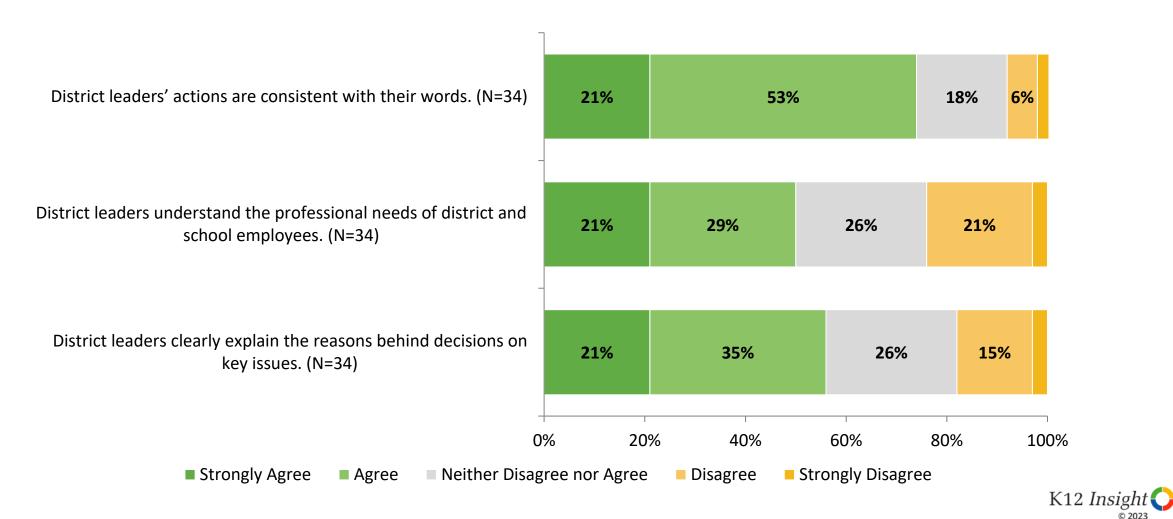

# **District Leadership (Continued)**

How strongly do you agree or disagree with the following statements?