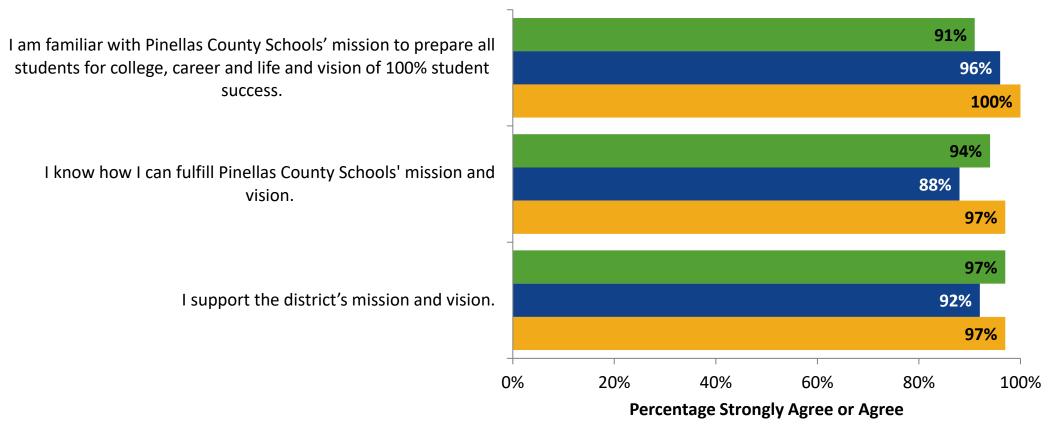

#### **Mission and Vision: Comparison Over Time**

How strongly do you agree or disagree with the following statements?

■ 2022-2023 (N=34) ■ 2021-2022 (N=24) Answer options: Strongly Agree, Agree, Neither Disagree nor Agree, Disagree, Strongly Disagree

Note: 0% indicates a question was not asked during that survey administration.

8

2020-2021 (N=32)