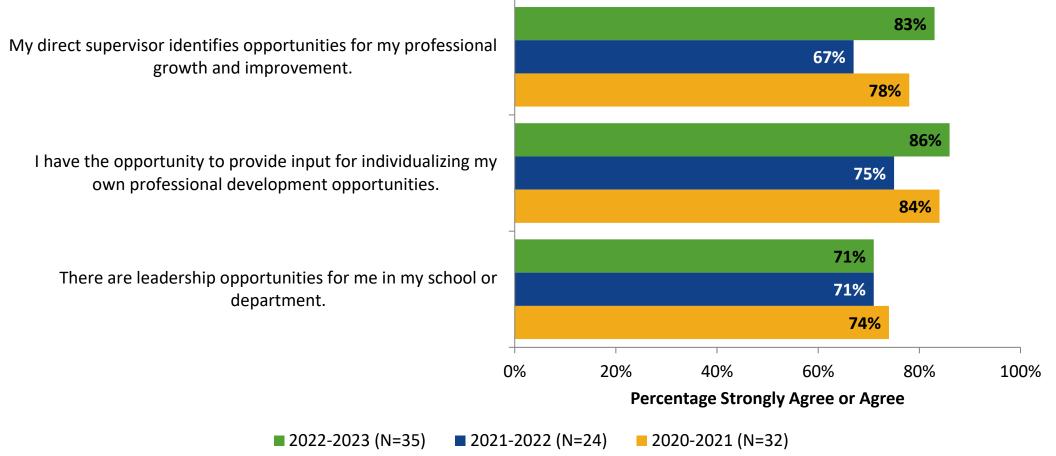

#### **Career Growth and Training Opportunities: Comparison Over Time (Continued)**

How strongly do you agree or disagree with the following statements?

Answer options: Strongly Agree, Agree, Neither Disagree nor Agree, Disagree, Strongly Disagree