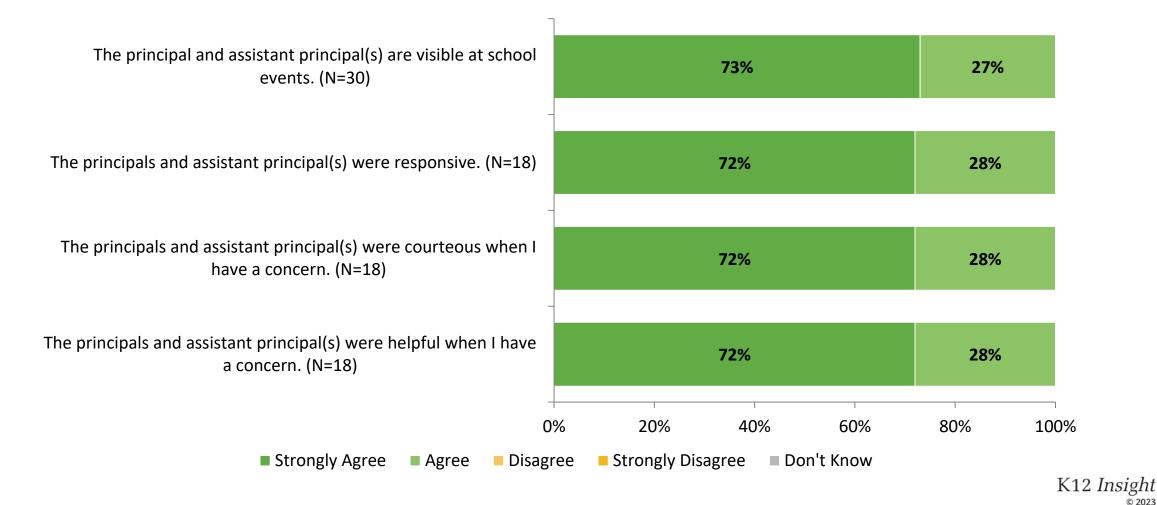

## **School Leadership: Comparison Over Time**

How strongly do you agree or disagree with the following statements?

Answer options: Strongly Agree, Agree, Disagree, Strongly Disagree, Don't Know

Note: 0% indicates a question was not asked during that survey administration.

# **School Leadership: Comparison Over Time (Continued)**

How strongly do you agree or disagree with the following statements?

Note: 0% indicates a question was not asked during that survey administration.