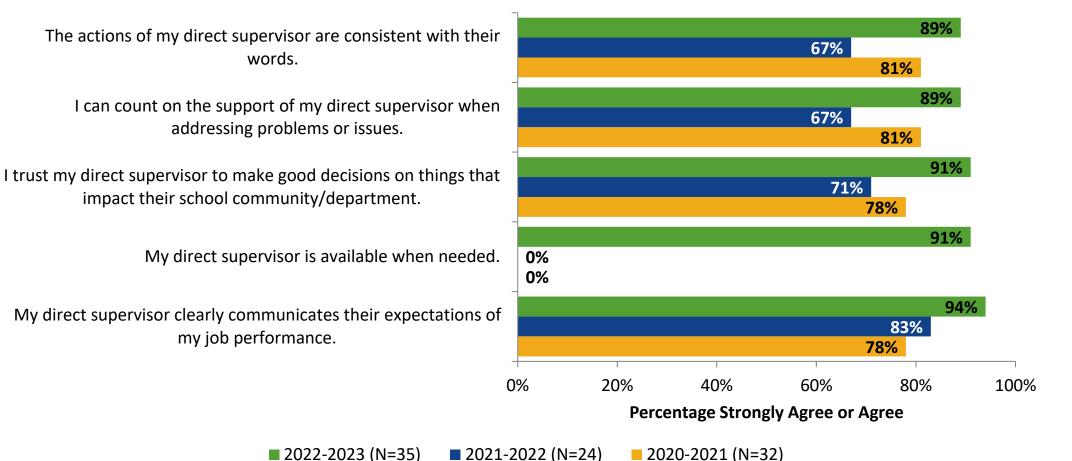

# **Worksite Leadership (Continued)**

How strongly do you agree or disagree with the following statements?

#### **Worksite Leadership: Comparison Over Time**

How strongly do you agree or disagree with the following statements?

2022-2023 (N=35) ■ 2021-2022 (N=24)

Answer options: Strongly Agree, Agree, Neither Disagree nor Agree, Disagree, Strongly Disagree