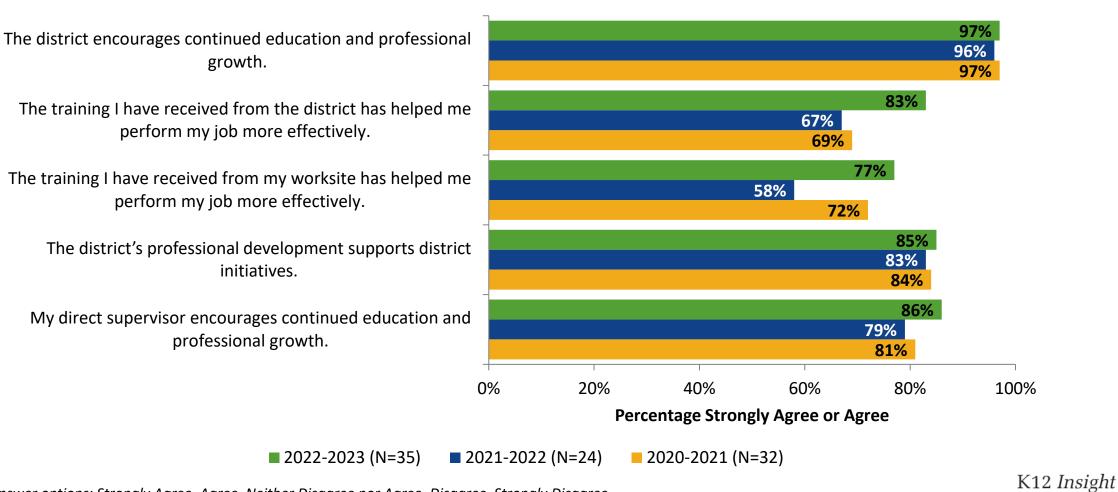

#### **Career Growth and Training Opportunities: Comparison Over Time**

How strongly do you agree or disagree with the following statements?

Answer options: Strongly Agree, Agree, Neither Disagree nor Agree, Disagree, Strongly Disagree