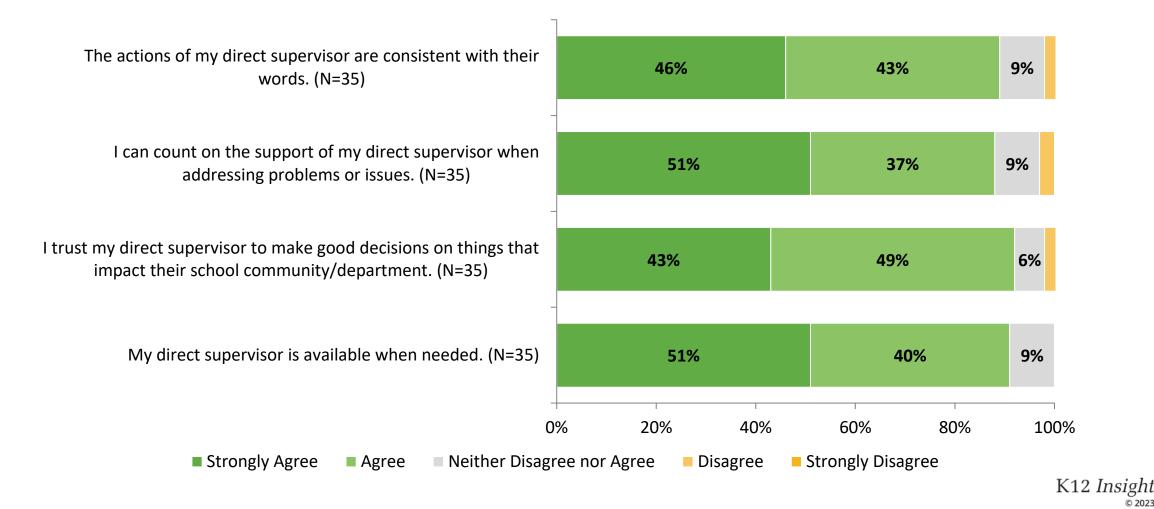

# **District Leadership**

How strongly do you agree or disagree with the following statements?