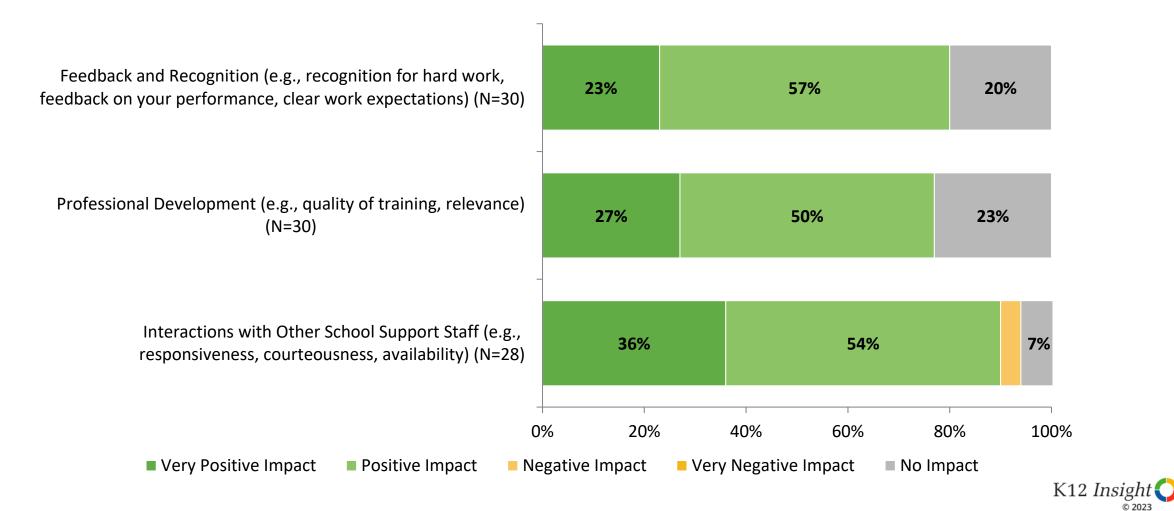

### Impact on Rating of School (Continued)

How do the following areas impact your rating of your school?