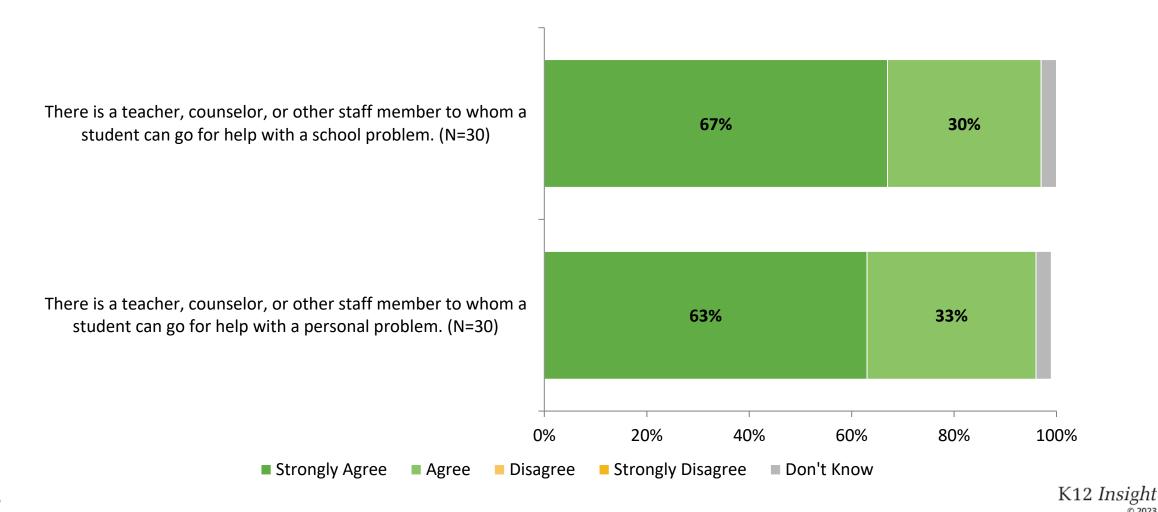

## **Student Support**

How strongly do you agree or disagree with the following statements?

# **Student Support (Continued)**

How strongly do you agree or disagree with the following statements?