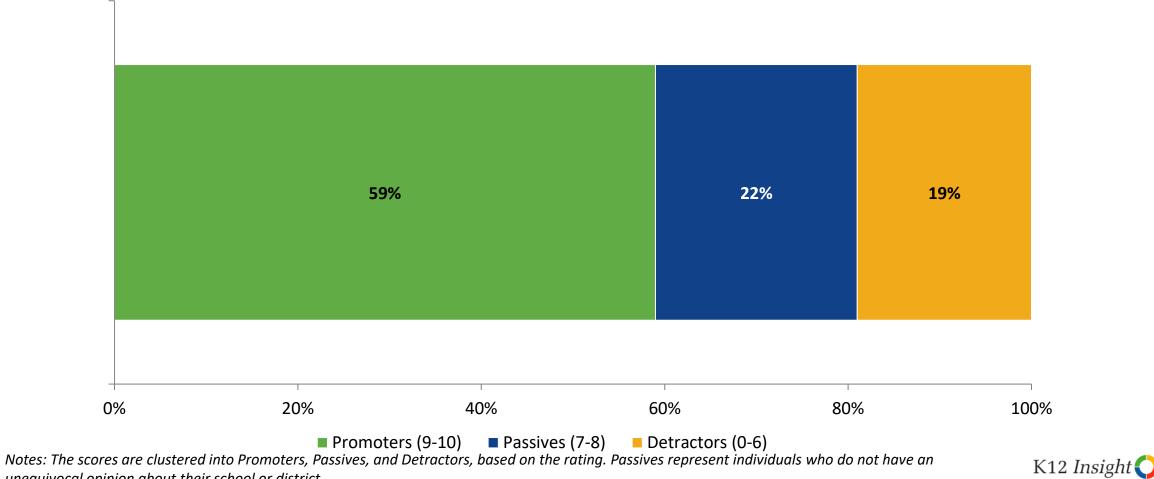

#### **Net Promoter Score - District**

How likely is it that you would recommend Pinellas County Schools to a family member or friend? (N=32)

© 202

unequivocal opinion about their school or district.

57