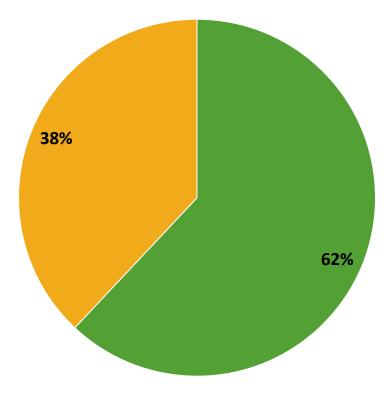

## **Interaction with Principals and/or Assistant Principals**

This past school year, have you reached out to the principal and/or assistant principal(s) with a need or concern? (N=29)