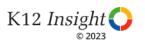

#### **Mission and Vision: Comparison Over Time**

How strongly do you agree or disagree with the following statements?

■ 2022-2023 (N=34) ■ 2021-2022 (N=24) Answer options: Strongly Agree, Agree, Neither Disagree nor Agree, Disagree, Strongly Disagree

Note: 0% indicates a question was not asked during that survey administration.

8

2020-2021 (N=32)