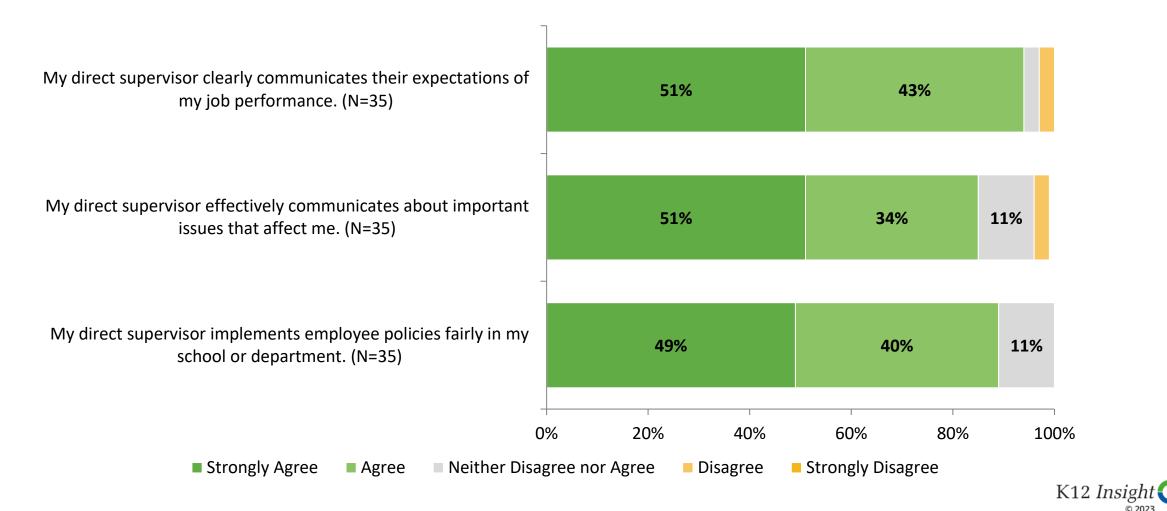

# **District Leadership (Continued)**

How strongly do you agree or disagree with the following statements?