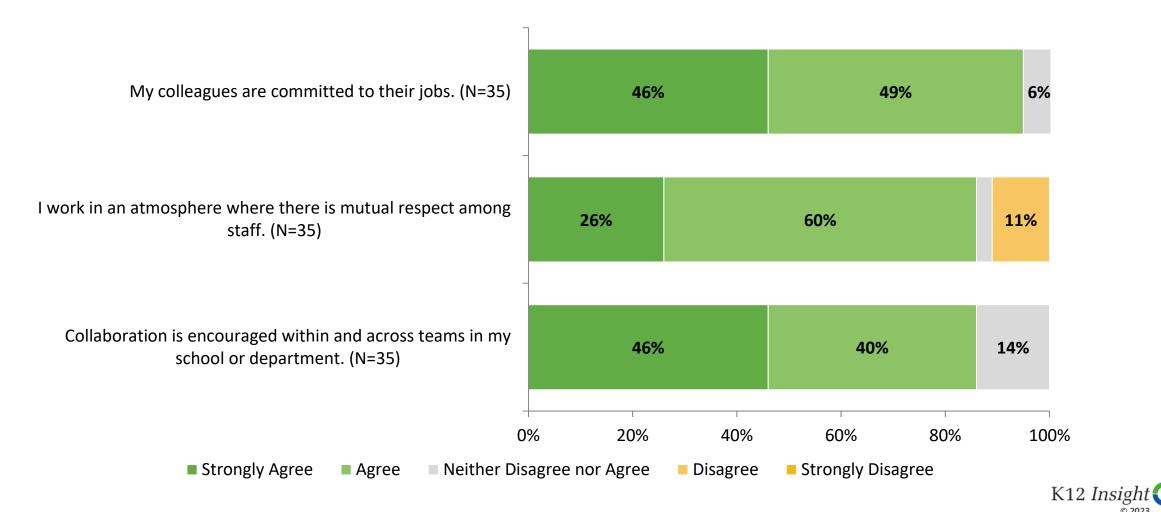

# **Work Environment: Comparison Over Time**

How strongly do you agree or disagree with the following statements?

Answer options: Strongly Agree, Agree, Neither Disagree nor Agree, Disagree, Strongly Disagree Note: 0% indicates a question was not asked during that survey administration.