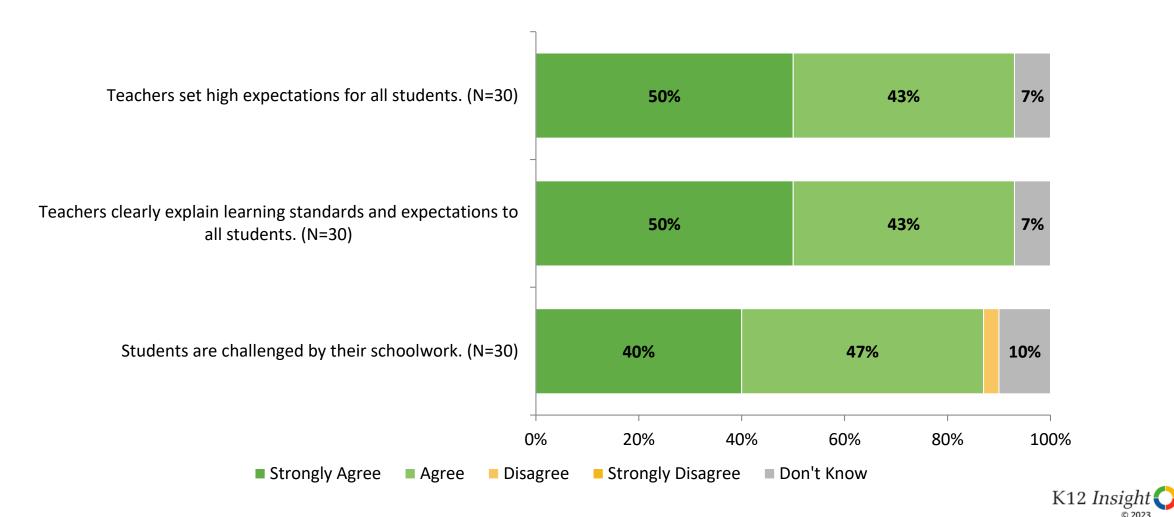

# **Academic Support**

How strongly do you agree or disagree with the following statements?

# **Academic Support (Continued)**