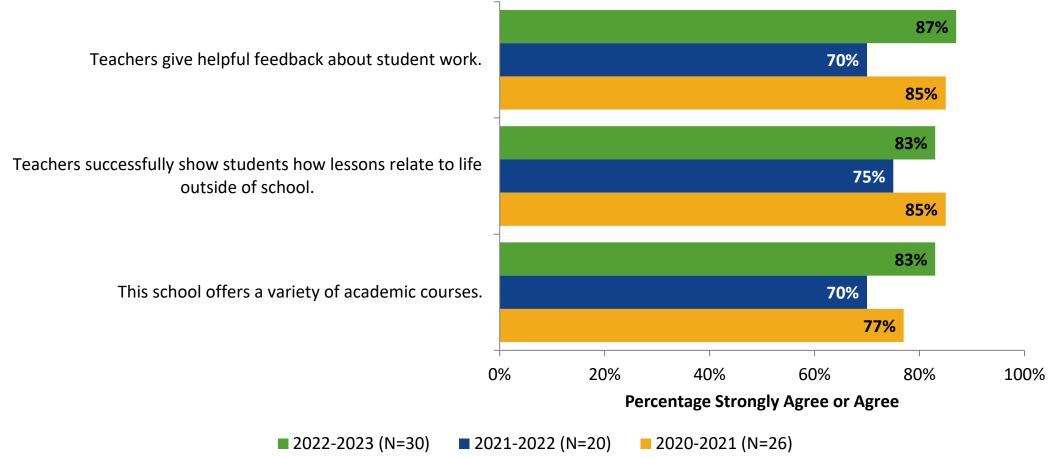

## Academic Support: Comparison Over Time (Continued)

How strongly do you agree or disagree with the following statements?

Answer options: Strongly Agree, Agree, Disagree, Strongly Disagree, Don't Know

34