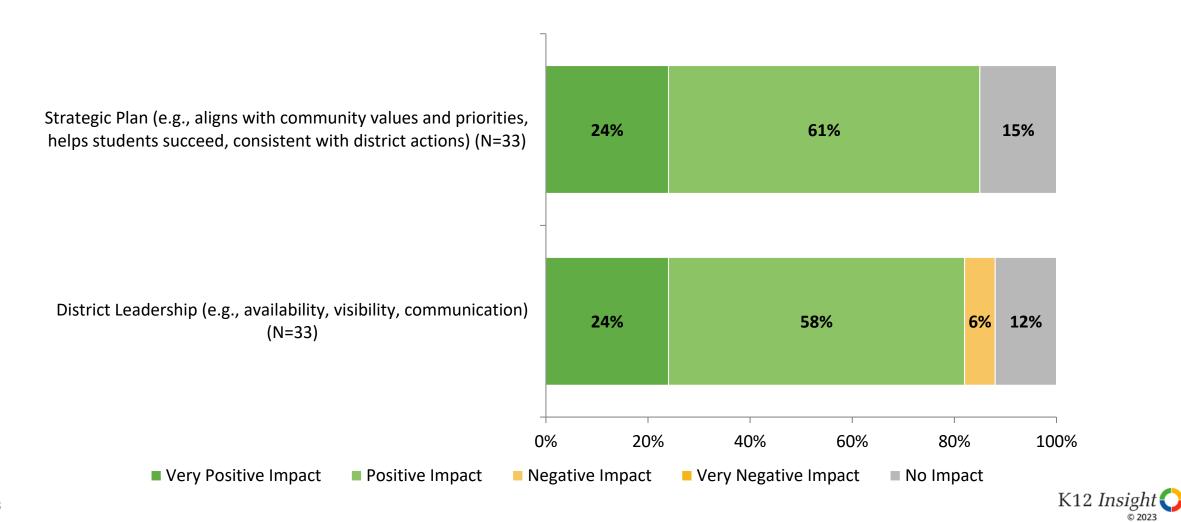

#### **Impact on Rating of Pinellas County Schools**

How do the following areas impact your rating of Pinellas County Schools?