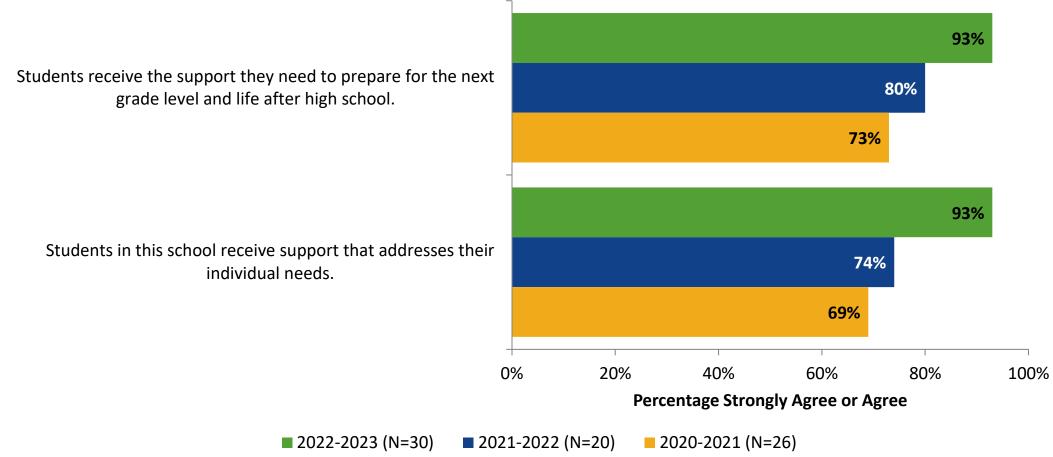

### **Student Support: Comparison Over Time (Continued)**

How strongly do you agree or disagree with the following statements?

<sup>38</sup> Answer options: Strongly Agree, Agree, Disagree, Strongly Disagree, Don't Know