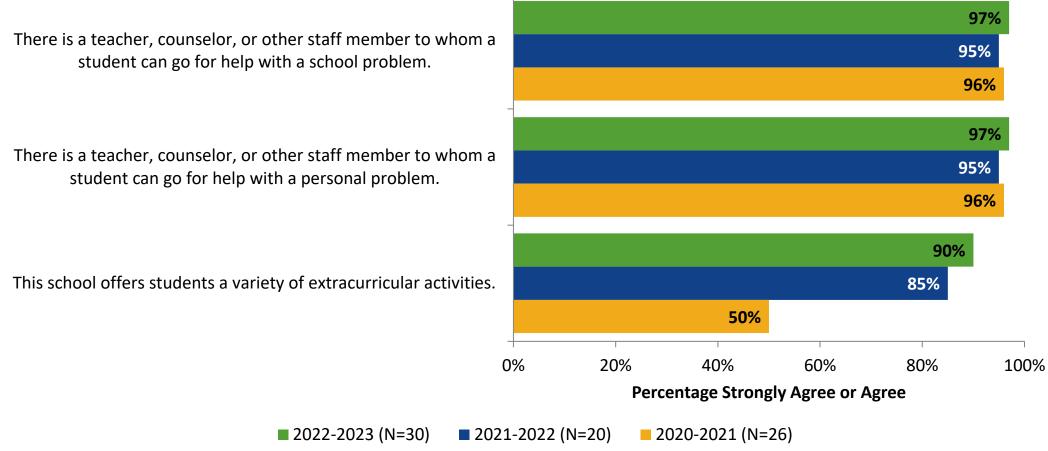

### **Student Support: Comparison Over Time**

How strongly do you agree or disagree with the following statements?

K12 Insight 🔿