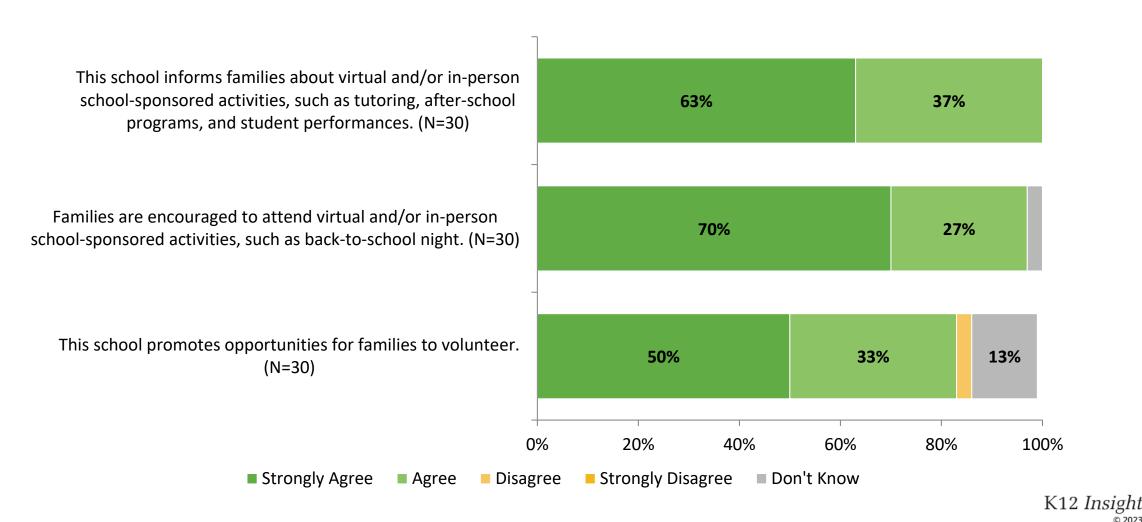

### **Family Involvement: Comparison Over Time**

How strongly do you agree or disagree with the following statements?

100% This school informs families about virtual and/or in-person school-sponsored activities, such as tutoring, after-school 80% programs, and student performances. 85% 97% Families are encouraged to attend virtual and/or in-person 85% school-sponsored activities, such as back-to-school night. 92% 83% This school promotes opportunities for families to volunteer. 0% 0% 93% Staff members and families treat each other with respect. 70% 77% 0% 20% 40% 60% 80% 100% Percentage Strongly Agree or Agree