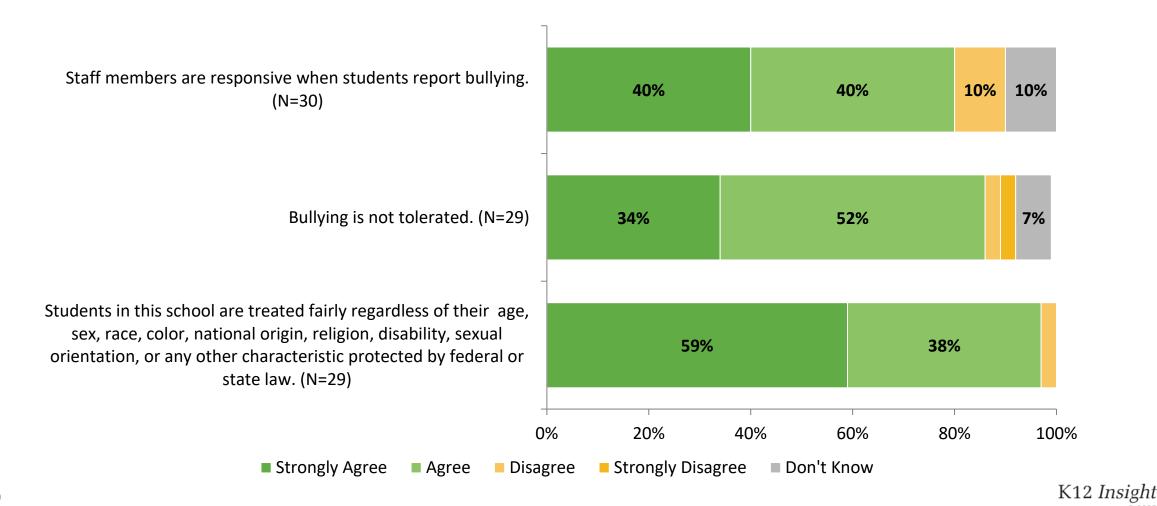

2% 83% This school promotes opportunities for families to volunteer. 0% 0% 93% Staff members and families treat each other with respect. 70% 77% 0% 20% 40% 60% 80% 100% Percentage Strongly Agree or Agree

2020-2021 (N=26)

■ 2022-2023 (N=30) ■ 2021-2022 (N=20)

Answer options: Strongly Agree, Agree, Disagree, Strongly Disagree, Don't Know

Note: 0% indicates a question was not asked during that survey administration.

46



## Family Involvement: Comparison Over Time (Continued)

How strongly do you agree or disagree with the following statements?



Answer options: Strongly Agree, Agree, Disagree, Strongly Disagree, Don't Know

Note: 0% indicates a question was not asked during that survey administration.

47

K12 Insight 🔿

# **Safety and Behavior**



# Safety and Behavior (Continued)



### **Safety and Behavior: Comparison Over Time**

How strongly do you agree or disagree with the following statements?



Answer options: Strongly Agree, Agree, Disagree, Strongly Disagree, Don't Know

Note: 0% indicates a question was not asked during that survey administration.

50

K12 Insight 🔿

## Safety and Behavior: Comparison Over Time (Continued)

How strongly do you agree or disagree with the following statements?



2022-2023 (N=30) 2021-2022 (N=20)

Answer options: Strongly Agree, Agree, Disagree, Strongly Disagree, Don't Know

Note: 0% indicates a question was not asked during that survey administration.

51

### **Highest Ranking Indicators**

| Survey Item                                                                                             | Percentage Strongly<br>